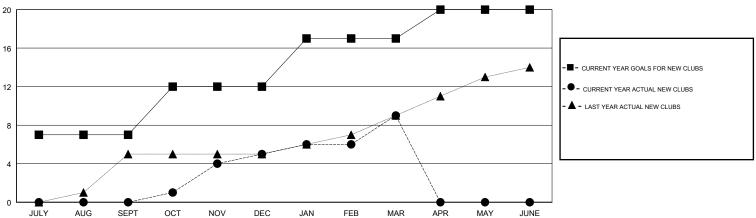

as of: 03/31/2018

#### MT: VASUDEV VALAWALKAR

## LOCATION REP OF SRI LANKA

**GMT CA** 

| Clubs RESULTS FOR 2017-2018 |   |   |   | Members  RESULTS FOR 2017-2018 |     |     |     |
|-----------------------------|---|---|---|--------------------------------|-----|-----|-----|
|                             |   |   |   |                                |     |     |     |
| JULY/AUG/SEPT               | 7 | 0 | 0 | JULY/AUG/SEPT                  | -10 | 50  | 207 |
| OCT/NOV/DEC                 | 5 | 5 | 4 | OCT/NOV/DEC                    | 100 | 226 | 115 |
| JAN/FEB/MAR                 | 5 | 4 | 0 | JAN/FEB/MAR                    | 150 | 223 | 35  |
| APR/MAY/JUNE                | 3 | 0 | 0 | APR/MAY/JUNE                   | 10  | 0   | 0   |

### GOALS AND ACTUAL NEW CLUBS CUMULATIVE



### GOALS AND ACTUAL MEMBERS CUMULATIVE



| -■- MEMBER GROWTH NET GOAL        |  |
|-----------------------------------|--|
| - ● - MEMBER GROWTH ACTUAL        |  |
| - ▲ - LAST YEAR MEMBERSHIP ACTUAL |  |
|                                   |  |
|                                   |  |
|                                   |  |

| DROPPED CLUBS: 4 |     |
|------------------|-----|
| DROPPED MEMBERS  |     |
| DECEASED         | 11  |
| CLUB CANCELLED   | 50  |
| OTHER            | 296 |
| TOTAL            | 357 |

MALE 2,469 (75.11%)
FEMALE 818 (24.89%)
Women Percentage Fiscal Year Goal: 23%

**GENDER DISTRIBUTION** 

CLICK HERE FOR CUMULATIVE
MEMBERSHIP DATA

TOTAL FAMILY UNIT MEMBERS 1,133

FAMILY MEMBERS PAYING HALF 598

DUES