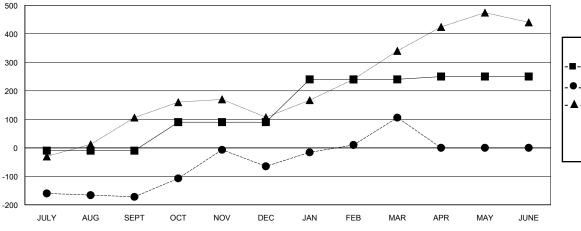

### GOALS AND ACTUAL MEMBERS CUMULATIVE

| -■- MEMBER GROWTH NET GOAL        |  |
|-----------------------------------|--|
| - ● - MEMBER GROWTH ACTUAL        |  |
| - ▲ - LAST YEAR MEMBERSHIP ACTUAL |  |
|                                   |  |
|                                   |  |
|                                   |  |